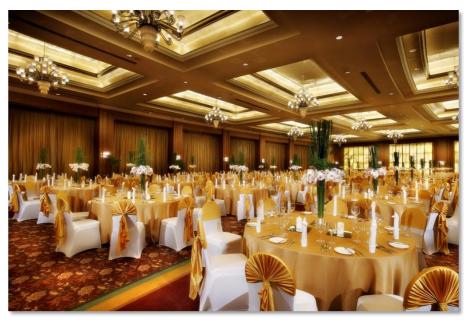

## MEETING FACILITIES

- Natural light and pillar-free V-Ballroom, nine multi-function meeting rooms, seating anywhere from 10–1,000 guests in a variety of configurations.
- We offer the latest in audio-visual equipment, high speed broadband, wireless network, on and off-site catering and a fully professional meetings support team.

## MEETING FACILITIES