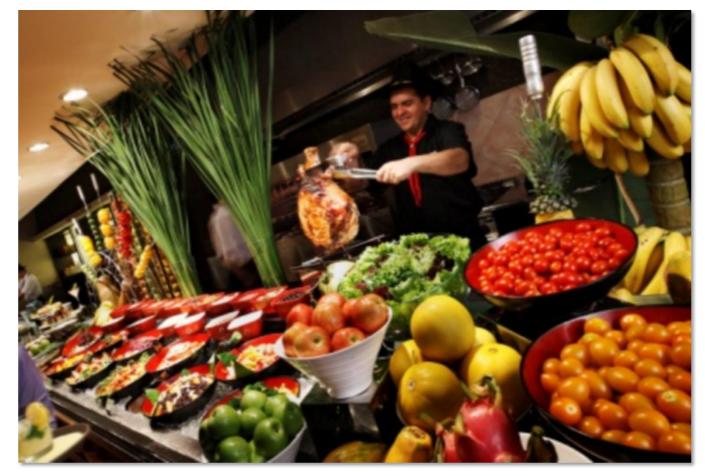

## Café Asia

DINING

Extensive international buffet with a touch of Asian mystique Various live action stations from fresh seafood, succulent meats, Cantonese delights, South-East Asia specials to mouth-watering sweets...all those you cannot resist!