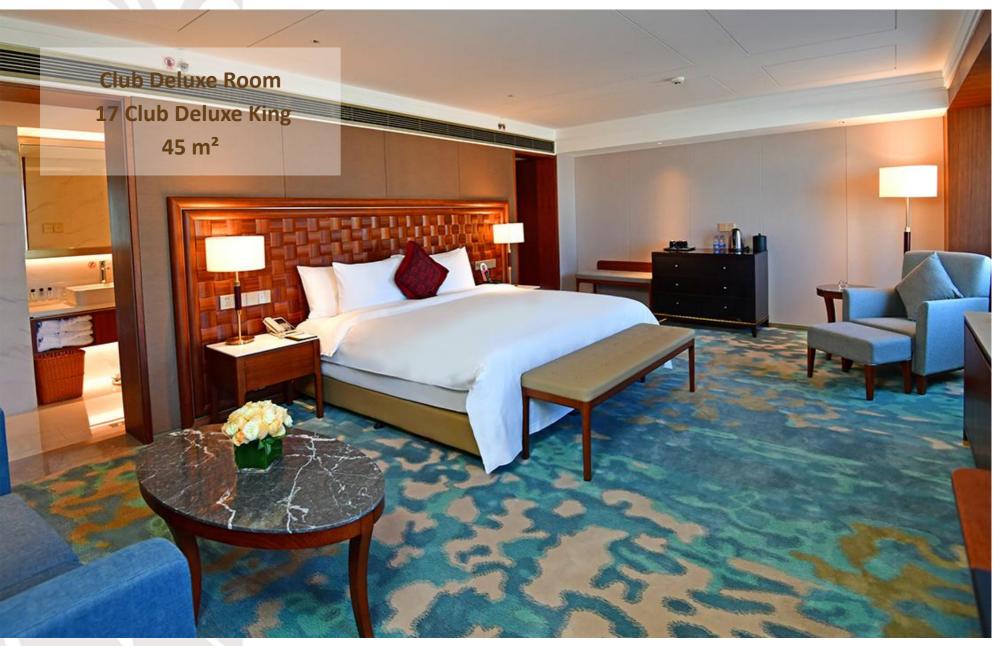

- V-Continent Beijing Parkview Wuzhou Hotel boasts 459 well - designed guest rooms and suites of differing types.
- Interactive television, high-speed broad band and wireless Internet access.
- For the business traveller, the hotel's V

   Club which is located on the 15th to 17<sup>th</sup> floor offers tailor-made services in meeting executive style needs.