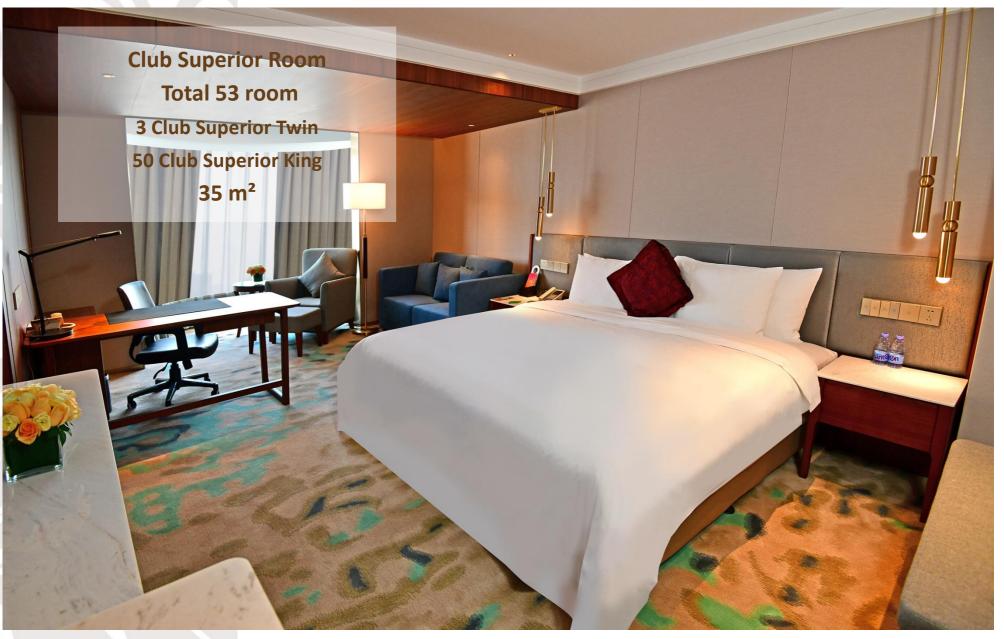

- V-Continent Beijing Parkview Wuzhou Hotel boasts 459 well - designed guest rooms and suites of differing types.
- Interactive television, high-speed broad band and wireless Internet access.
- For the business traveller, the hotel's V

   Club which is located on the 15th to 17<sup>th</sup> floor offers tailor-made services in meeting executive style needs.