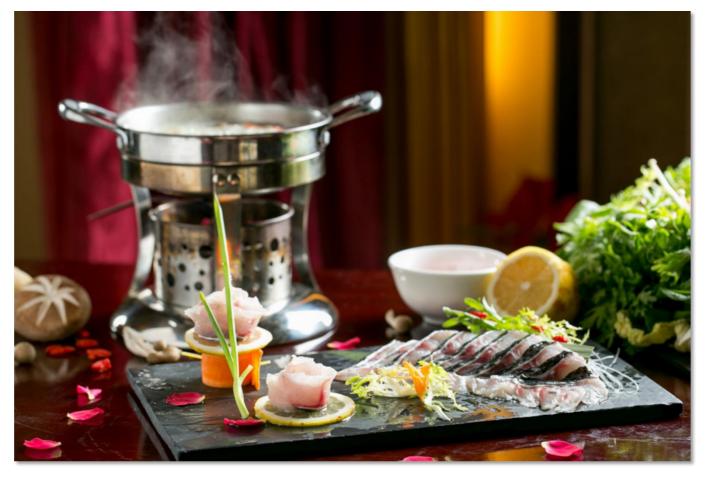

## Jade Hot Pot

Our free standing Hong Kong style hot pot restaurant set within the surroundings of the hotel's attractive park grounds.

Maximum Pax : 130