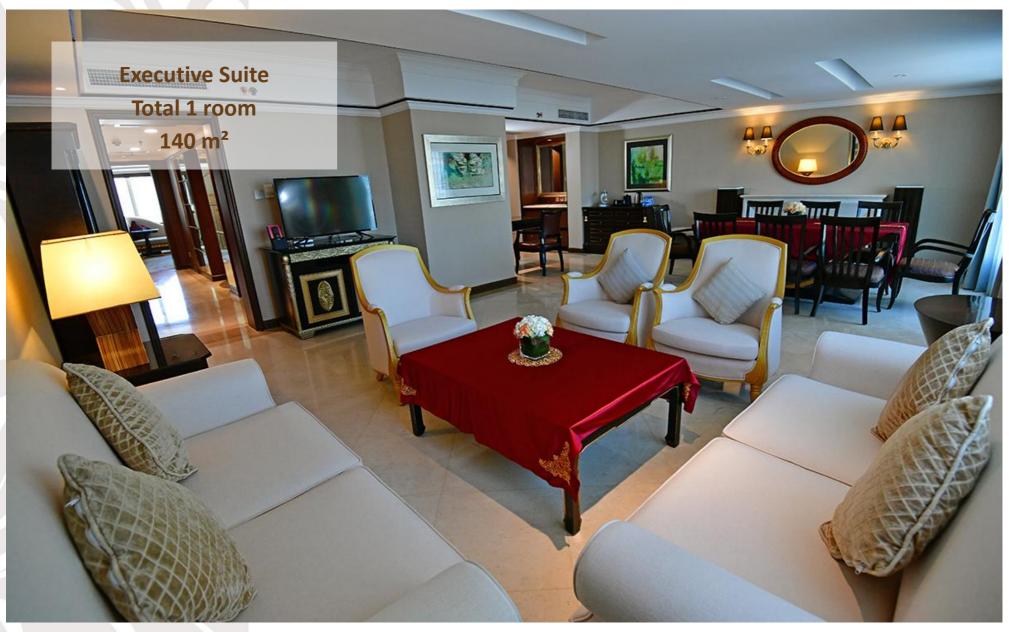

- V-Continent Beijing Parkview Wuzhou Hotel boasts 459 well - designed guest rooms and suites of differing types.
- Interactive television, high-speed broad band and wireless Internet access.
- For the business traveller, the hotel's V

   Club which is located on the 15th to 17<sup>th</sup> floor offers tailor-made services in meeting executive style needs.