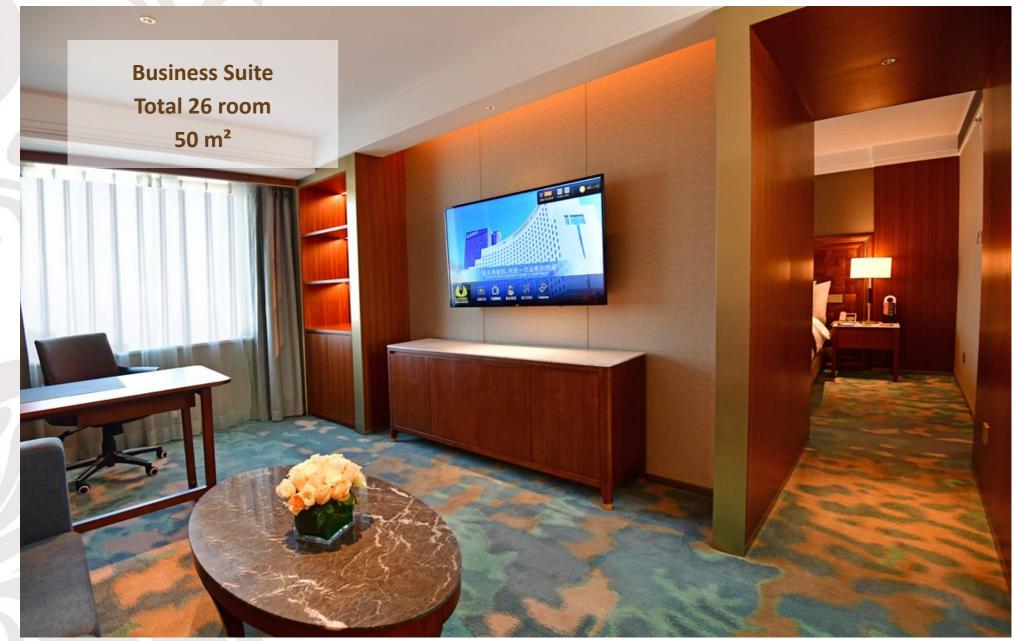

- V-Continent Beijing Parkview Wuzhou Hotel boasts 459 well - designed guest rooms and suites of differing types.
- Interactive television, high-speed broad band and wireless Internet access.
- For the business traveller, the hotel's V

   Club which is located on the 15th to 17<sup>th</sup> floor offers tailor-made services in meeting executive style needs.