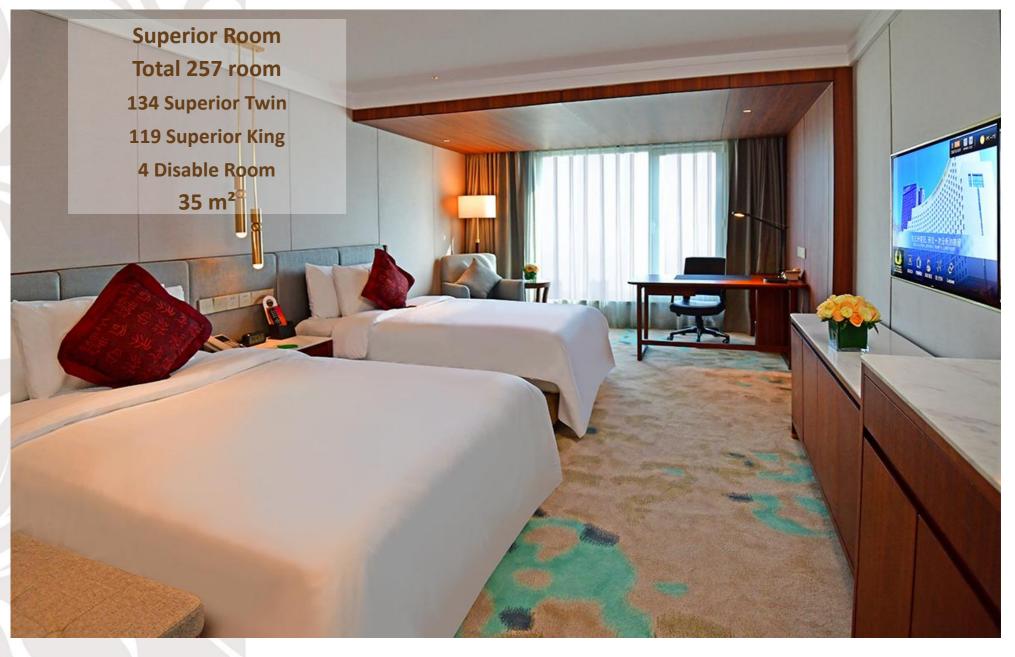

- V-Continent Beijing Parkview Wuzhou Hotel boasts 459 well - designed guest rooms and suites of differing types.
- Interactive television, high-speed broad band and wireless Internet access.
- For the business traveller, the hotel's V