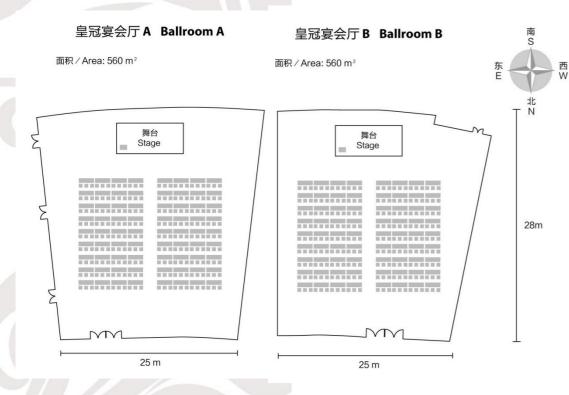

City .





- V-Continent Beijing Parkview Wuzhou Hotel boasts 459 well - designed guest rooms and suites of differing types.
- Interactive television, high-speed broad band and wireless Internet access.
- For the business traveller, the hotel's V

   Club which is located on the 15th to 17<sup>th</sup> floor offers tailor-made services in meeting executive style needs.





























## MEETING FACILITIES





- Natural light and pillar-free V-Ballroom, nine multi-function meeting rooms, seating anywhere from 10–1,000 guests in a variety of configurations.
- We offer the latest in audio-visual equipment, high speed broadband, wireless network, on and off-site catering and a fully professional meetings support team.

## MEETING FACILITIES



# V Ballroom 1120 m<sup>2</sup>















南 S

北 N 西 W

17m







## Café Asia

DINING

Extensive international buffet with a touch of Asian mystique Various live action stations from fresh seafood, succulent meats, Cantonese delights, South-East Asia specials to mouth-watering sweets...all those you cannot resist!

Maximum Pax : 260















#### Yue Feng Ge

Classic Cantonese cuisine, fresh seafood, with a hint of Beijing Flavors and high quality beverages. Within a comfortable environment, whether for socializing with friends and family or for important business talks.

Maximum pax :120

Private room :6









## DINING





## **Brazilian Churrascos**

Sit back... relax... and let the Brazilian food come to you. Traditional Brazilian fare served by authentic Brazilian Chef whom has more than 15 kinds of