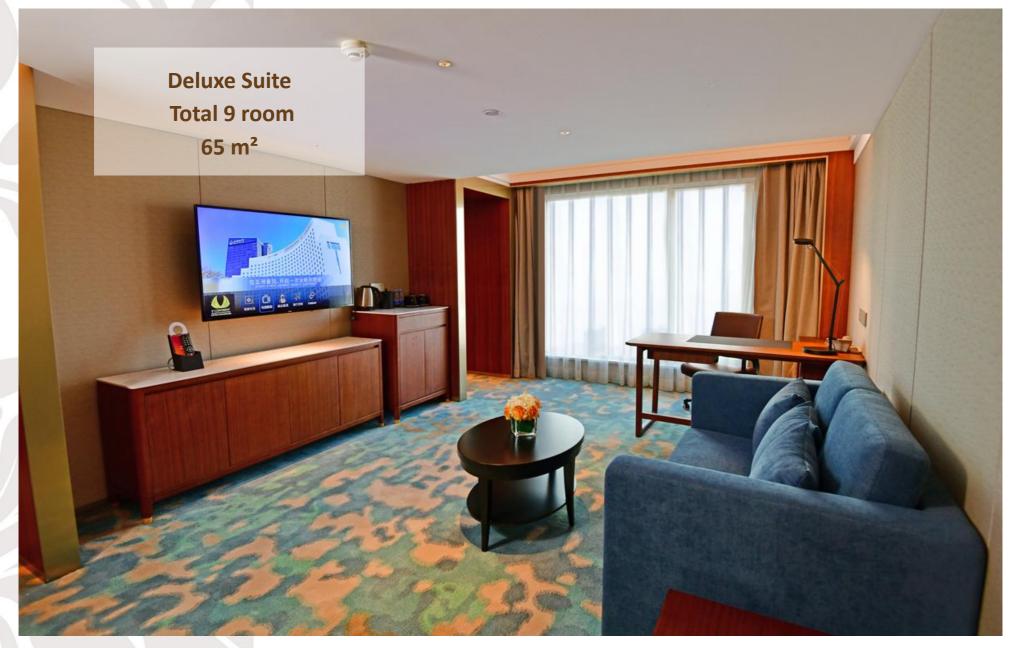

- V-Continent Beijing Parkview Wuzhou Hotel boasts 459 well - designed guest rooms and suites of differing types.
- Interactive television, high-speed broad band and wireless Internet access.
- For the business traveller, the hotel's V

   Club which is located on the 15th to 17<sup>th</sup> floor offers tailor-made services in meeting executive style needs.