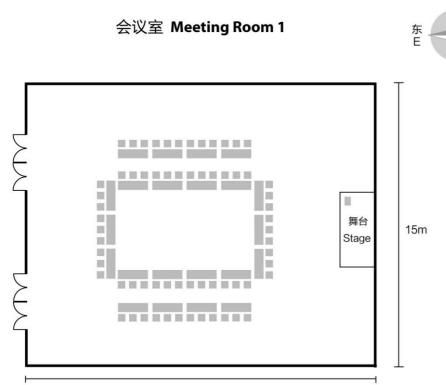

- V-Continent Beijing Parkview Wuzhou Hotel boasts 459 well - designed guest rooms and suites of differing types.
- Interactive television, high-speed broad band and wireless Internet access.
- For the business traveller, the hotel's V

   Club which is located on the 15th to 17<sup>th</sup> floor offers tailor-made services in meeting executive style needs.





























## MEETING FACILITIES





- Natural light and pillar-free V-Ballroom, nine multi-function meeting rooms, seating anywhere from 10–1,000 guests in a variety of configurations.
- We offer the latest in audio-visual equipment, high speed broadband, wireless network, on and off-site catering and a fully professional meetings support team.

## MEETING FACILITIES



# V Ballroom 1120 m<sup>2</sup>















南 S

北 N 西 W

17m







## Café Asia

DINING

Extensive international buffet with a touch of Asian mystique Various live action stations from fresh seafood, succulent meats, Cantonese delights, South-East Asia specials to mouth-watering sweets...all those you cannot resist!

Maximum Pax : 260















#### Yue Feng Ge

Classic Cantonese cuisine, fresh seafood, with a hint of Beijing Flavors and high quality beverages. Within a comfortable environment, whether for socializing with friends and family or for important business talks.

Maximum pax :120

Private room :6









## DINING





## **Brazilian Churrascos**

Sit back... relax... and let the Brazilian food come to you. Traditional Brazilian fare served by authentic Brazilian Chef whom has more than 15 kinds of meat on offe