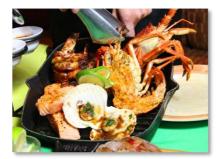

## Café Asia

DINING

Extensive international buffet with a touch of Asian mystique Various live action stations from fresh seafood, succulent meats, Cantonese delights, South-East Asia specials to mouth-watering sweets...all those you cannot resist!