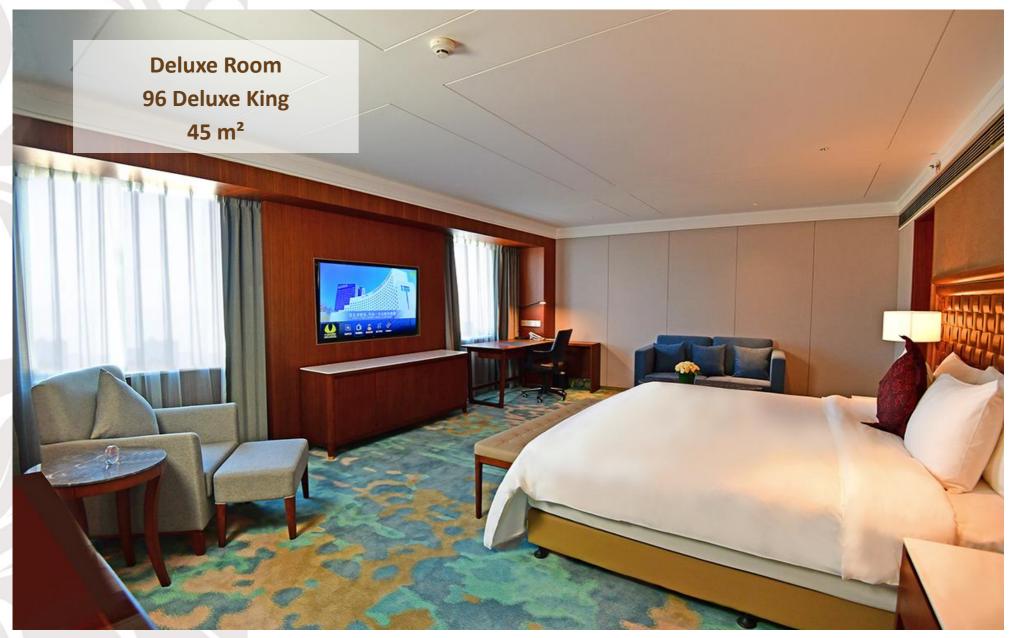

- V-Continent Beijing Parkview Wuzhou Hotel boasts 459 well - designed guest rooms and suites of differing types.
- Interactive television, high-speed broad band and wireless Internet access.
- For the business traveller, the hotel's V

   Club which is located on the 15th to 17<sup>th</sup> floor offers tailor-made services in meeting executive style needs.