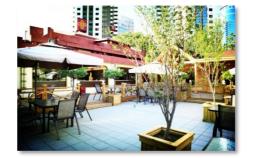

#### Palm Garden Lobby Lounge

Overlooks the hotel's Lobby and Gardens. Enjoy warm sunlight by day and the night sky in the evening as you enjoy a widerange of refreshing drinks and great tasting snacks.