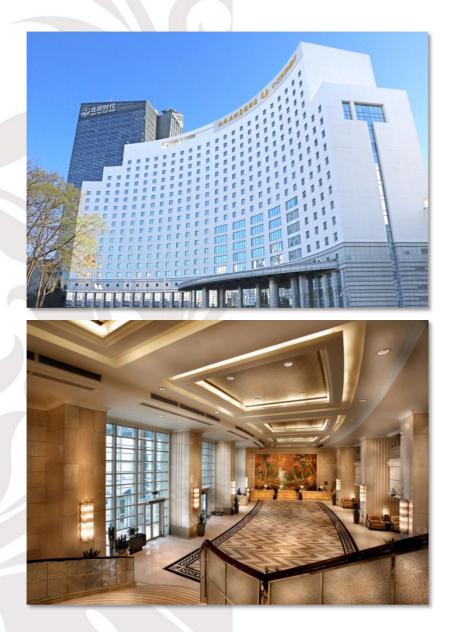

# V-Continent Beijing Parkview Wuzhou Hotel

# ABOUT V-CONTINENT BEIJING PARKVIEW WUZHOU

V-Continent Beijing Parkview Wuzhou Hotel is the flagship hotel of Beijing North Star V-Continent Hotel Management Company. A deluxe hotel conveniently located in core area of Asian Olympic business district of the north Fourth Ring Road Beijing, adjacent to Beijing International Convention Center, China National Convention Center, and within walking distance to the city's Olympic Green and much celebrated Bird's Nest Stadium. The hotel is just 25-minutes from Beijing Capital International Airport. It's pretty convenient to go Tiananmen Square, Forbidden City, the Summer Palace, Silk Street and other high streets and scenic spots, an ideal place for business and leisure travelers.