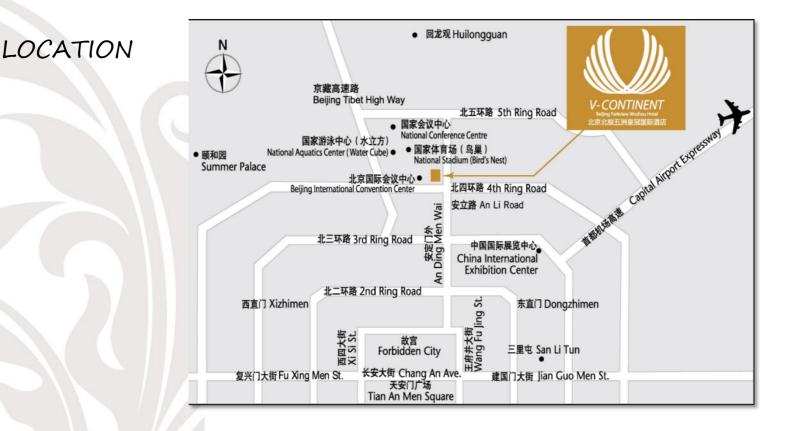

# ABOUT V-CONTINENT BEIJING PARKVIEW WUZHOU

V-Continent Beijing Parkview Wuzhou Hotel is the flagship hotel of Beijing North Star V-Continent Hotel Management Company. A deluxe hotel conveniently located in core area of Asian Olympic business district of the north Fourth Ring Road Beijing, adjacent to Beijing International Convention Center, China National Convention Center, and within walking distance to the city's Olympic Green and much celebrated Bird's Nest Stadium. The hotel is just 25-minutes from Beijing Capital International Airport. It's pretty convenient to go Tiananmen Square, Forbidden City, the Summer Palace, Silk Street and other high streets and scenic spots, an ideal place for business and leisure travelers.

- Adjacent to the Beijing International Convention Centre and China National Convention Centre (BICC & CNCC).
- Boast with great views, surrounded by the green lawns, within walking distance to Bird's Nest Stadium, Water Cube, China Science and Technology Museum and City's Olympic Green.
- Only a short 10-minutes drive from both Shangdi Hi-tech Zone and Zhongguancun Hi-tech Area and CBD WangJing.
- Just 25-minutes from Beijing Capital International Airport, Tiananmen Square and Forbidden City .