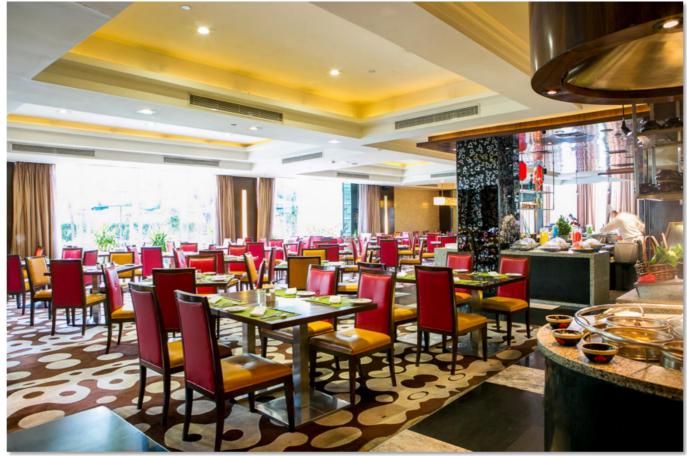

## Café Asia

DINING

Extensive international buffet with a touch of Asian mystique Various live action stations from fresh seafood, succulent meats, Cantonese delights, South-East Asia specials to mouth-watering sweets...all those you cannot resist!