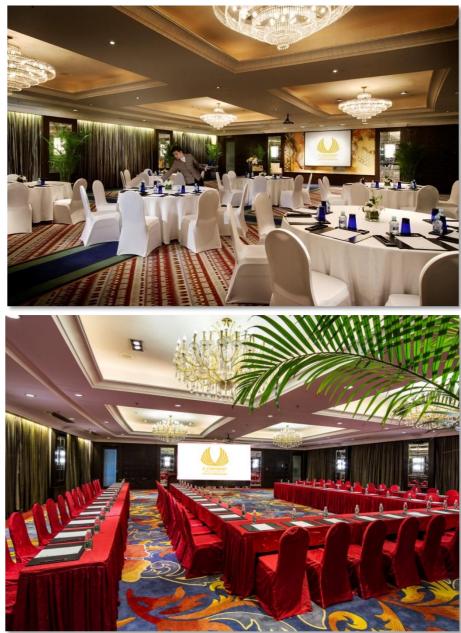

## MEETING FACILITIES

- Natural light and pillar-free V-Ballroom, nine multi-function meeting rooms, seating anywhere from 10–1,000 guests in a variety of configurations.
- We offer the latest in audio-visual equipment, high speed broadband, wireless network, on and off-site catering and a fully professional meetings support team.

## MEETING FACILITIES