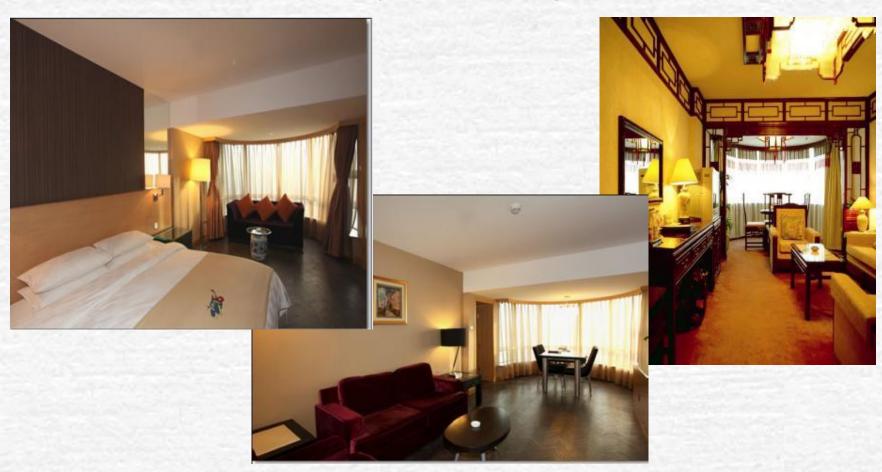

# Beijing Continental Grand Hotel Introduction

#### Beijing Continental Grand Hotel Guest Room



We have business center to give you typing, fax, book airplane-ticket, etc. Our guest rooms are equipped with high-speed PC access to the Internet, satellite TV, international telephones service (IDD) and domestic long-distance and local telephones service, mini bar, speech service, and safe deposit box.

**Hotel Lobby** 



### **Deluxe Room**



## Room with Scenic View



## **Executive Suites**



# **Luxury Suites**



### China Palace



The exquisite restaurant offers a wide variety of a la carte and set menus, Cantonese dishes, vegetarian and local food are included. Its team of chefs are renowned for creating classics with a focus on healthy cooking.



#### THE CAFE



Modern surroundings and stylish bites make this restaurant the place to be. Chinese & western cuisine is well prepared, while the bar offers a large selection of premium wines.