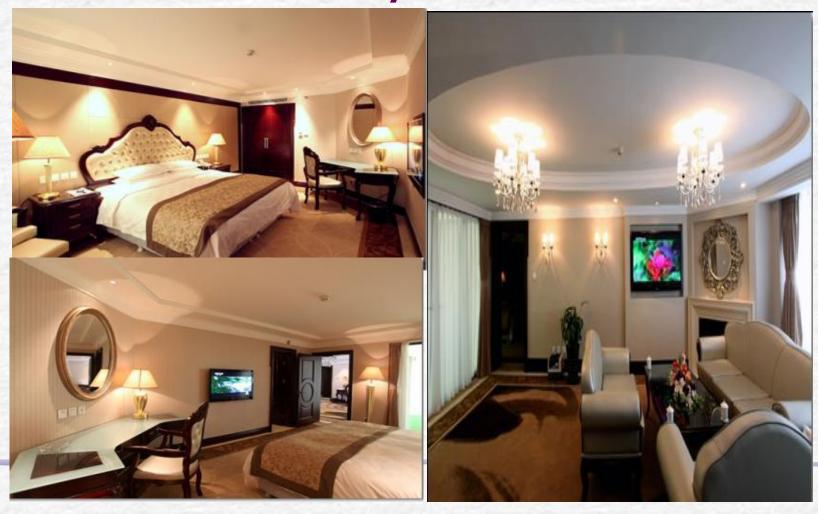

# Beijing Continental Grand Hotel Introduction

#### Beijing Continental Grand Hotel Guest Room



We have business center to give you typing, fax, book airplane-ticket, etc. Our guest rooms are equipped with high-speed PC access to the Internet, satellite TV, international telephones service (IDD) and domestic long-distance and local telephones service, mini bar, speech service, and safe deposit box.

**Hotel Lobby** 



### **Deluxe Room**



## Room with Scenic View



## **Executive Suites**



# **Luxury Suites**



### China Palace



The exquisite restaurant offers a wide variety of a la carte and set menus, Cantonese dishes, vegetarian and local food are included. Its team of chefs are renowned for creating classics with a focus on healthy cooking.



#### THE CAFE



Modern surroundings and stylish bites make this restaurant the place to be. Chinese & western cuisine is well prepared, while the bar offers a large selection of premium wines.